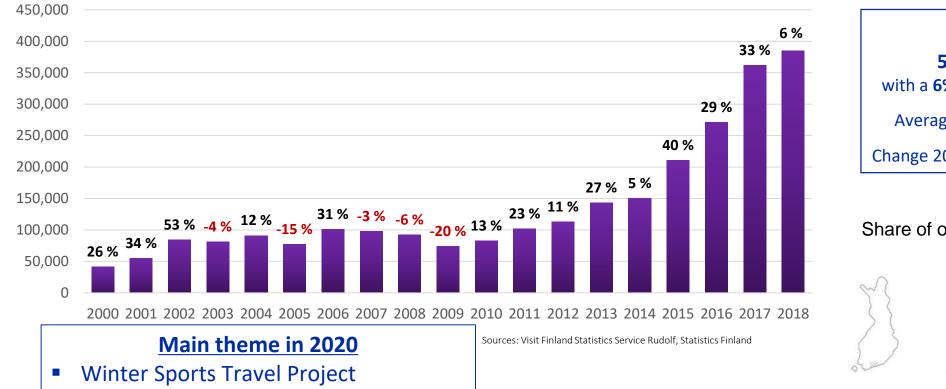

# **Chinese overnights in Finland**

#### **Year 2018**

**5**<sup>th</sup> in country rankings with a **6% share** of foreign overnights

Average change 2000-2018: **+15%** 

Change 2018 compared to 2000: **+832%** 

Share of overnights by regions 2018