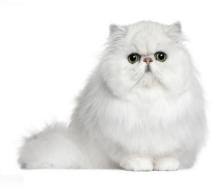

# 3. BREED RESTRICTION

- SNUB NOSE
- WEATHER TEMPERATURE > 27'C

**BOXER** 

**ENGLISH BULLDOG** 

BRITISH SHORT HAIR

**PUG** 

**PERSIAN CAT** 

**PEKINGESE** 