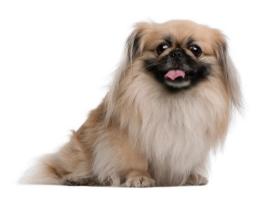

# 3. BREED RESTRICTION

- SNUB NOSE
- WEATHER TEMPERATURE > 27'C

**BOXER** 

**ENGLISH BULLDOG** 

BRITISH SHORT HAIR

**PUG** 

**PERSIAN CAT** 

**PEKINGESE** 