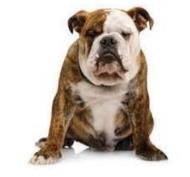

# 3. BREED RESTRICTION

- SNUB NOSE
- WEATHER TEMPERATURE > 27'C

**BOXER** 

**ENGLISH BULLDOG** 

BRITISH SHORT HAIR

**PUG** 

**PERSIAN CAT** 

**PEKINGESE** 