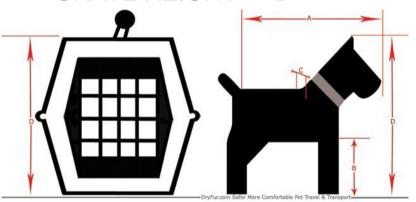

| In-Cabin                                                                                                                                                                             | • 1 pax – 1 pet                                                                                                    |  |
| AIR CHINA          | Excess Baggage                                                                                                                                                                       | • 1 pax- 1 pet                                                                                                     |  |

<sup>\*\*</sup>Airline availability, pricing and route changes from time to time

## 3. KENNEL REQUIREMENTS

- CRATE LENGTH > A + 1/2 B
- CRATE HEIGHT > D



#### Soft-sided carrier







This kennel is the wrong size for your dog.



This kennel is the **correct** size for your dog.

- PET ABLE TO STAND UPRIGHT AND TURN AROUND
  - 4 SIDE VENTILATION
  - CRATE SECURED WITH BOLTS
  - METAL DOOR & PROPER FASTENERS
  - PREPARE FOOD & WATER
     SUPPLY

#### 4. CHINA EXPORT REQUIREMENTS









\* Dog register ID will be needed in Shanghai for health certificate application\*

#### 5. DESTINATION REQUIREMENTS

PREPARING
AS EARLY
AS AS
POSSIBLE!



#### 6. CHINA IMPORT REQUIREMENTS

| DETAILS                        | BEIJING                                                                                                                                                                                                                |  |  |
|--------