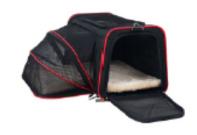

#### Soft-sided carrier

This kennel is the wrong size for your dog.

This kennel is the **correct** size for your dog.

- PET ABLE TO STAND UPRIGHT AND TURN AROUND
  - 4 SIDE VENTILATION
  - CRATE SECURED WITH BOLTS
  - METAL DOOR & PROPER FASTENERS
  - PREPARE FOOD & WATER
     SUPPLY