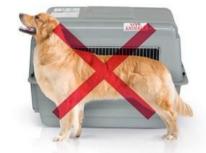

## 3. KENNEL REQUIREMENTS

- CRATE LENGTH > A + 1/2 B
- CRATE HEIGHT > D

#### Soft-sided carrier

This kennel is the wrong size for your dog.

This kennel is the **correct** size for your dog.

- PET ABLE TO STAND UPRIGHT AND TURN AROUND
  - 4 SIDE VENTILATION
  - CRATE SECURED WITH BOLTS
  - METAL DOOR & PROPER FASTENERS
  - PREPARE FOOD & WATER
     SUPPLY