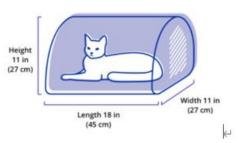

## 3. KENNEL REQUIREMENTS

- CRATE LENGTH > A + 1/2 B
- CRATE HEIGHT > D

#### Soft-sided carrier

This kennel is the wrong size for your dog.

This kennel is the **correct** size for your dog.

- PET ABLE TO STAND UPRIGHT AND TURN AROUND
  - 4 SIDE VENTILATION
  - CRATE SECURED WITH BOLTS
  - METAL DOOR & PROPER FASTENERS
  - PREPARE FOOD & WATER
     SUPPLY