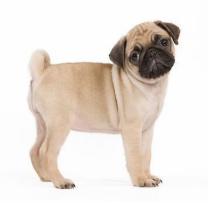

# 3. BREED RESTRICTION

- SNUB NOSE
- WEATHER TEMPERATURE > 27'C

**BOXER** 

**ENGLISH BULLDOG** 

BRITISH SHORT HAIR

**PUG** 

**PERSIAN CAT** 

**PEKINGESE** 