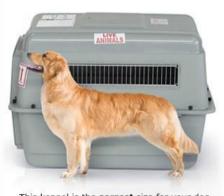

## 3. KENNEL REQUIREMENTS

- CRATE LENGTH > A + 1/2 B
- CRATE HEIGHT > D

#### Soft-sided carrier

This kennel is the wrong size for your dog.

This kennel is the **correct** size for your dog.

- PET ABLE TO STAND UPRIGHT AND TURN AROUND
  - 4 SIDE VENTILATION
  - CRATE SECURED WITH BOLTS
  - METAL DOOR & PROPER FASTENERS
  - PREPARE FOOD & WATER
     SUPPLY